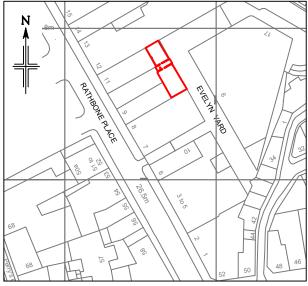

RATHBONE PLACE

EVELYN YARD

#### **Location Plan**

Scale 1:1250

This drawing contains Ordnance Survey data which has been reproduced with the permission of the Controller of Her Majesty's Stationery Office, Crown copyright 2015. Licence Number 100022432